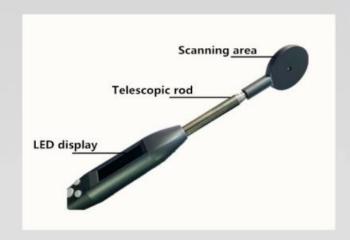

## **Product Introduction**

RFIDVIEW-BLE01 Ear Tag Reader provides basic RFID reader functions of reading, displaying, and transmitting via Bluetooth module.

| Physical Parameters         |                                                        |
|-----------------------------|--------------------------------------------------------|
| Head size                   | φ50mm                                                  |
| Length                      | 45cm to 120cm                                          |
| Weight                      | ≤0.3kg                                                 |
| LCD screen                  | 2.08 inches                                            |
| Electrical parameters       |                                                        |
| Battery capacity            | 3000mAh                                                |
| Continuous working time     | 16 hours                                               |
| Reading distance            | 12 cm                                                  |
| Reader waterproof rating    | IPX5                                                   |
| Body waterproof rating      | IPX3                                                   |
| Bluetooth connection BLE    | (Support for Support iOS, Android and Windows systems) |
| Standards                   | ISO -11784/5, FDX-B and HDX                            |
| Environmental parameters    |                                                        |
| Operating Temperature Range | -10 to 50 °C                                           |
| Storage Temperature Range   | -20 to 65 °C                                           |
| Humidity Max                | 90%                                                    |