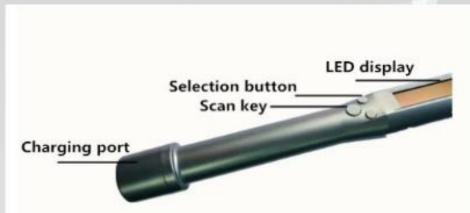

## **Product Introduction**

RFIDVIEW-BLE01 Ear Tag Reader provides basic RFID reader functions of reading, displaying, and transmitting via Bluetooth module.

| Physical Parameters         |                                                        |
|-----------------------------|--------------------------------------------------------|
| Head size                   | φ50mm                                                  |
| Length                      | 45cm to 120cm                                          |
| Weight                      | ≤0.3kg                                                 |
| LCD screen                  | 2.08 inches                                            |
| Electrical parameters       |                                                        |
| Battery capacity            | 3000mAh                                                |
| Continuous working time     | 16 hours                                               |
| Reading distance            | 12 cm                                                  |
| Reader waterproof rating    | IPX5                                                   |
| Body waterproof rating      | IPX3                                                   |
| Bluetooth connection BLE    | (Support for Support iOS, Android and Windows systems) |
| Standards                   | ISO -11784/5, FDX-B and HDX                            |
| Environmental parameters    |                                                        |
| Operating Temperature Range | -10 to 50 °C                                           |
| Storage Temperature Range   | -20 to 65 °C                                           |
| Humidity Max                | 90%                                                    |