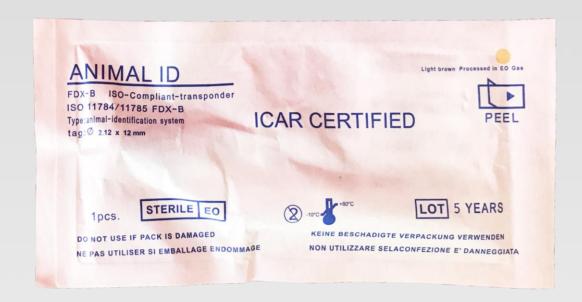

### **Product Introduction**

NFC Glass Microchip has been developed for subcutaneous injection and it is used for identify animal .Like dog, cat, fish, cow, horse and some others animal.

All of the microchip are fit ISO11784/11785 standard and it have been sterilized with medical standard.

#### **FEATURES**

- small size with light weight
- simple injection
- use biological glass package
- with non-slip material on the surface

| Syringe and Package             |                                                               |
|---------------------------------|---------------------------------------------------------------|
| Package Material                | Medical breathable paper                                      |
| Frequency                       | 134.2Khz                                                      |
| Size                            | 2.12*12mm/1.4*8mm/1.25*7mm                                    |
| Sterilization method            | E0(ethylene oxide),valid for 5 years                          |
| Syringe color                   | White needles and it can not removable                        |
| Show information on the package | Date of sterilization, date of valid, 15 digits with barcode  |
| Net weight                      | 7.5g±0.3g                                                     |
| Chip                            |                                                               |
| Chip                            | EM4305                                                        |
| Package material                | Inner: lead-free, non-toxic material, outer: biological glass |
| Operating temperature           | -20°C+50°C (same as syringe)                                  |
| Storage temperature             | -40°C+70°C (same as syringe)                                  |

# **Product Pictures**