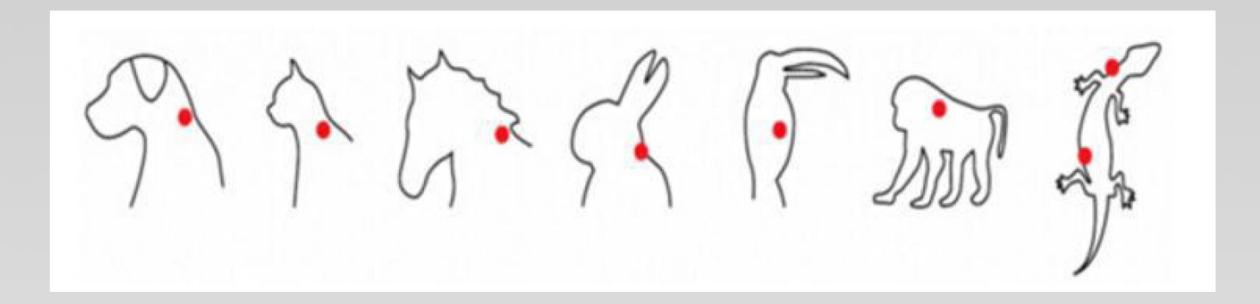

| EM4305                                                        |
| Package material                | Inner: lead-free, non-toxic material, outer: biological glass |
| Operating temperature           | -20°C+50°C (same as syringe)                                  |
| Storage temperature             | -40°C+70°C (same as syringe)                                  |



#### CMRFID (California)

□ allen@cmrfid.com

**\*** +1 213 393 0528

#### CMRFID (Brazil)

⊠ Rinaldo@cmrfid.com

**\*\*** +55 11 964337000

#### CMRFID (Dubai)

✓ Iman@cmrfid.com

**\*\*** +48 574 549 256

#### CMRFID (Shanghai)

✓ Javier@cmrfid.com

**\*\*** +86 18601658083



## **INSTALLATION METHOD**

It can injected into animal's body by professional person directly.



# THE LOCATION OF THE MICORCHIP



# **Product Pictures**