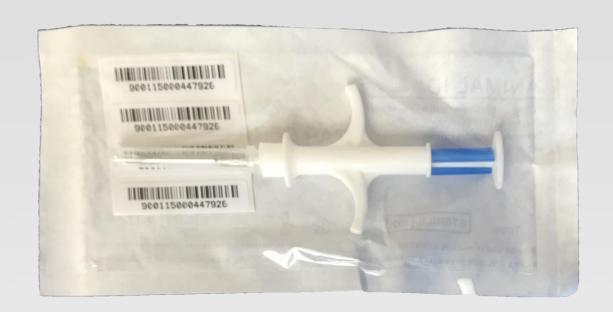

#### **FEATURES**

- small size with light weight
- simple injection
- use biological glass package
- with non-slip material on the surface

| Syringe and Package             |                                                               |
|---------------------------------|---------------------------------------------------------------|
| Package Material                | Medical breathable paper                                      |
| Frequency                       | 134.2Khz                                                      |
| Size                            | 2.12*12mm/1.4*8mm/1.25*7mm                                    |
| Sterilization method            | E0(ethylene oxide),valid for 5 years                          |
| Syringe color                   | White needles and it can not removable                        |
| Show information on the package | Date of sterilization, date of valid, 15 digits with barcode  |
| Net weight                      | 7.5g±0.3g                                                     |
| Chip                            |                                                               |
| Chip                            | EM4305                                                        |
| Package material                | Inner: lead-free, non-toxic material, outer: biological glass |
| Operating temperature           | -20°C+50°C (same as syringe)                                  |
| Storage temperature             | -40°C+70°C (same as syringe)                                  |

# **Product Pictures**