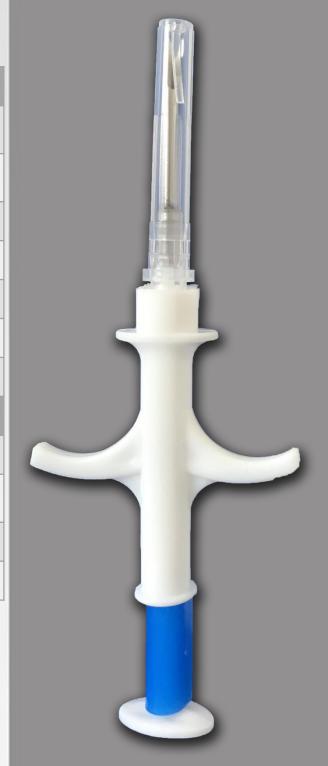

# MICROCHIP WITH SYRINGE

## **INSTALLATION METHOD**

It can injected into animal's body by professional person directly.

# **Product Pictures**