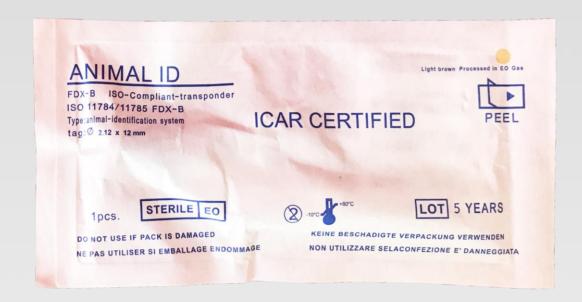

# MICROCHIP WITH SYRINGE

### **Product Introduction**

Glass Microchip has been developed for subcutaneous injection and it is used for identify animal .Like dog, cat, fish, cow, horse and some others animal.

All of the microchip are fit ISO11784/11785 standard and it have been sterilized with medical standard.

#### **FEATURES**

- small size with light weight
- simple injection
- use biological glass package
- with non-slip material on the surface

| Syringe and Package             |                                                               |
|---------------------------------|---------------------------------------------------------------|
| Package Material                | Medical breathable paper                                      |
| Frequency                       | 134.2Khz                                                      |
| Size                            | 2.12*12mm/1.4*8mm/1.25*7mm                                    |
| Sterilization method            | E0(ethylene oxide),valid for 5 years                          |
| Syringe color                   | White needles and it can not removable                        |
| Show information on the package | Date of sterilization, date of valid, 15 digits with barcode  |
| Net weight                      | 7.5g±0.3g                                                     |
| Chip                            |                                                               |
| Chip                            | EM4305                                                        |
| Package material                | Inner: lead-free, non-toxic material, outer: biological glass |
| Operating temperature           | -20°C+50°C (same as syringe)                                  |
| Storage temperature             | -40°C+70°C (same as syringe)                                  |

# **Product Pictures**