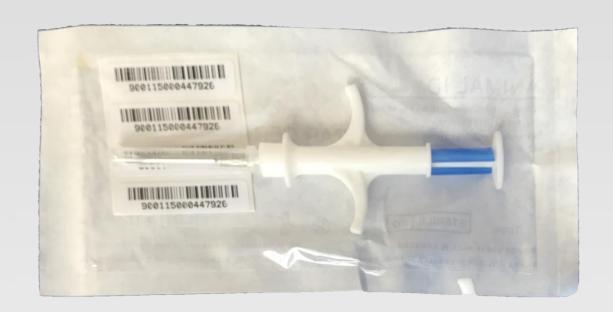

# MICROCHIP WITH SYRINGE

### **Product Introduction**

Glass Microchip has been developed for subcutaneous injection and it is used for identify animal .Like dog, cat, fish, cow, horse and some others animal.

All of the microchip are fit ISO11784/11785 standard and it have been sterilized with medical standard.

#### **FEATURES**

- small size with light weight
- simple injection
- use biological glass package
- with non-slip material on the surface

| Syringe and Package             |                                                               |
|---------------------------------|---------------------------------------------------------------|
| Package Material                | Medical breathable paper                                      |
| Frequency                       | 134.2Khz                                                      |
| Size                            | 2.12*12mm/1.4*8mm/1.25*7mm                                    |
| Sterilization method            | E0(ethylene oxide),valid for 5 years                          |
| Syringe color                   | White needles and it can not removable                        |
| Show information on the package | Date of sterilization, date of valid, 15 digits with barcode  |
| Net weight                      | 7.5g±0.3g                                                     |
| Chip                            |                                                               |
| Chip                            | EM4305                                                        |
| Package material                | Inner: lead-free, non-toxic material, outer: biological glass |
| Operating temperature           | -20°C+50°C (same as syringe)                                  |
| Storage temperature             | -40°C+70°C (same as syringe)                                  |

# **Product Pictures**