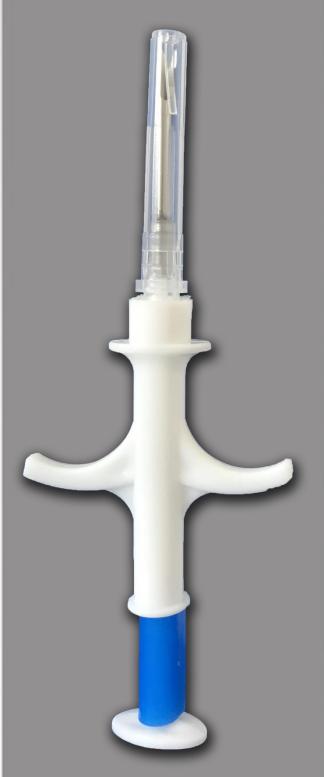

## **INSTALLATION METHOD**

It can injected into animal's body by professional person directly.

# **Product Pictures**